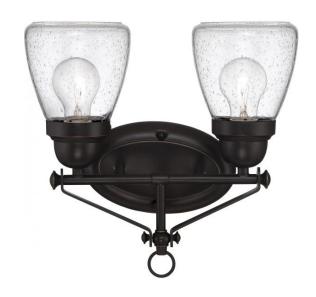

## NUVO 60/5542

Laurel - 2 Light Vanity Fixture with Clear Seeded Glass

| Collection       | Laurel<br>Vanity & Wall |  |  |
|------------------|-------------------------|--|--|
| Fixture Type     |                         |  |  |
| Category         | Wall                    |  |  |
| Finish           | Sudbury Bronze          |  |  |
| Number Of Lights | 2                       |  |  |
| Warranty         | 1 Year Limited          |  |  |

## **Features**

- Laurel Two Light Vanity Fixture
- Width: 12 7/8" Height: 12 7/8" Extension: 5 1/2"
- Textured Black / Alabaster Swirl
- UL Damp

## **Product Specifications**

| Style      | Extends      | Width     | Height        | Package Weight | Glass Finish                |
|------------|--------------|-----------|---------------|----------------|-----------------------------|
| n/a        | 5.50         | 12.88     | 12.88         | 3.52           | n/a                         |
| Bulb Shape | Bulb Type    | Bulb Base | Bulb Included | UPC            | Replaceable Light<br>Source |
| Type A     | Incandescent | Medium    | 0             | *045923655425  | Yes                         |