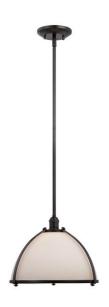

## NUVO 60/5532

Sagamore - 1 Light Pendant with Etched Opal

| <b>Collection</b> Sagan |                |  |  |
|-------------------------|----------------|--|--|
| Fixture Type            | Pendant        |  |  |
| Category                | Pendants       |  |  |
| Finish                  | Aged Bronze    |  |  |
| Style                   | Traditional    |  |  |
| Number Of Lights        | 1              |  |  |
| Warranty                | 1 Year Limited |  |  |

## **Features**

■ Sagamore - One Light Pendant

Width: 13" Height: 48 3/8"

Polished Brass / Alabaster Swirl

**UL** Dry

## **Product Specifications**

| Style       | Extends      | Width     | Height        | Package Weight | Glass Finish                |
|-------------|--------------|-----------|---------------|----------------|-----------------------------|
| Traditional | n/a          | 13.00     | 48.38         | 10.87          | n/a                         |
| Bulb Shape  | Bulb Type    | Bulb Base | Bulb Included | UPC            | Replaceable Light<br>Source |
| A19         | Incandescent | Medium    | 0             | *045923655326  | Yes                         |