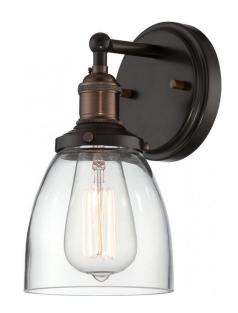

## NUVO 60/5514

Vintage - 1 Light Sconce with Clear Glass - Vintage Lamp Included

| Collection       | Vintage<br>Vanity & Wall |  |  |
|------------------|--------------------------|--|--|
| Fixture Type     |                          |  |  |
| Category         | Wall - Up or Down        |  |  |
| Finish           | Rustic Bronze            |  |  |
| Style            | Transitional             |  |  |
| Number Of Lights | 1                        |  |  |
| Warranty         | 1 Year Limited           |  |  |

## **Features**

- One Light Vintage Wall Sconce
- Width: 5 1/8" Height: 9 3/4" Extension: 6
- Textured White / Alabaster Bell
- UL Dry

## **Product Specifications**

| Style        | Extends      | Width     | Height        | Package Weight | Glass Finish                |
|--------------|--------------|-----------|---------------|----------------|-----------------------------|
| Transitional | n/a          | 5.13      | 9.75          | 2.77           | Glass                       |
| Bulb Shape   | Bulb Type    | Bulb Base | Bulb Included | UPC            | Replaceable Light<br>Source |
| A19          | Incandescent | Medium    | 0             | *045923655142  | Yes                         |