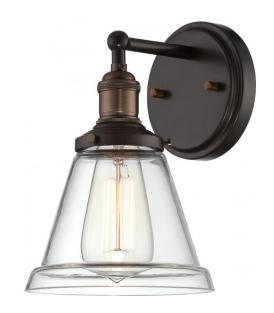

## NUVO 60/5512

Vintage - 1 Light Sconce with Clear Glass - Vintage Lamp Included

| Vintage           |
|-------------------|
| Vanity & Wall     |
| Wall - Up or Down |
| Rustic Bronze     |
| Transitional      |
| 1                 |
| 1 Year Limited    |
|                   |

## **Features**

- One Light Vintage Wall Sconce
- Width: 6 1/2" Height: 9 3/4" Extension: 7
- Polished Brass / Alabaster Bell
- UL Dry