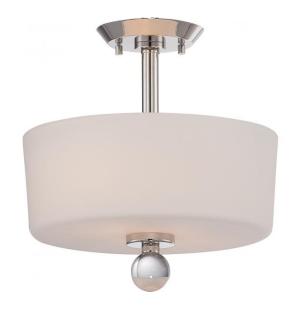

## NUVO 60/5497

Connie - 2 Light Semi Flush with Satin White Glass

| Connie           |
|------------------|
| Close-to-Ceiling |
| Semi Flush       |
| Polished Nickel  |
| Traditional      |
| 2                |
| 1 Year Limited   |
|                  |

#### Features

- Connie Two Light Semi Flush
- Width: 13" Height: 10 3/4"
- Old Bronze / Alabaster
- UL Dry

### **Product Specifications**

| Style       | Extends   | Width     | Height        | Package Weight | Glass Finish                |
|-------------|-----------|-----------|---------------|----------------|-----------------------------|
| Traditional | n/a       | 13.00     | 10.75         | 6.95           | n/a                         |
|             |           |           |               |                |                             |
| Bulb Shape  | Bulb Type | Bulb Base | Bulb Included | UPC            | Replaceable Light<br>Source |