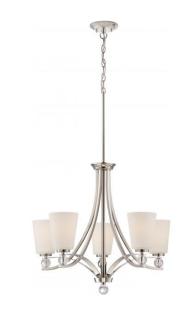

## NUVO 60/5495

Connie - 5 Light Chandelier with Satin White Glass

| Collection       | Connie          |  |  |
|------------------|-----------------|--|--|
| Fixture Type     | Chandelier      |  |  |
| Category         | Hanging         |  |  |
| Finish           | Polished Nickel |  |  |
| Style            | Traditional     |  |  |
| Number Of Lights | 5               |  |  |
| Warranty         | 1 Year Limited  |  |  |

#### Features

- Connie Five Light
  Chandelier
- Width: 26" Height: 34 5/8"
- Brushed Nickel / Alabaster
- UL Dry