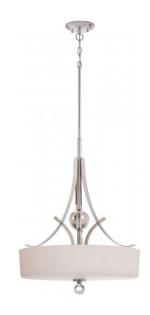

## NUVO 60/5494

Connie - 3 Light Pendant with Satin White Glass

| Connie          |
|-----------------|
| Pendant         |
| Pendants        |
| Polished Nickel |
| Traditional     |
| 3               |
| 1 Year Limited  |
|                 |

#### Features

- Connie Four Light Pendant
- Width: 20" Height: 37 1/8"
- Brushed Nickel / Alabaster
- UL Dry

### **Product Specifications**

| Style       | Extends   | Width     | Height        | Package Weight | Glass Finish                |
|-------------|-----------|-----------|---------------|----------------|-----------------------------|
| Traditional | n/a       | 20.00     | 37.13         | 23.85          | n/a                         |
|             |           |           |               |                |                             |
| Bulb Shape  | Bulb Type | Bulb Base | Bulb Included | UPC            | Replaceable Light<br>Source |