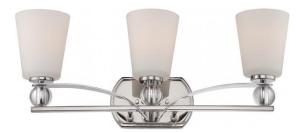

## NUVO 60/5493

Connie - 3 Light Vanity Fixture with Satin White

| Collection       | Connie            |  |  |
|------------------|-------------------|--|--|
| Fixture Type     | Vanity & Wall     |  |  |
| Category         | Wall - Up or Down |  |  |
| Finish           | Polished Nickel   |  |  |
| Style            | Traditional       |  |  |
| Number Of Lights | 3                 |  |  |
| Warranty         | 1 Year Limited    |  |  |
|                  |                   |  |  |

## **Features**

■ Connie - Three Light Vanity Fixture

Width: 24" Height: 9 1/2" Extension: 6 7/8"

Brushed Nickel / Alabaster

**UL** Damp

## **Product Specifications**

| Style       | Extends      | Width     | Height        | Package Weight | Glass Finish                |
|-------------|--------------|-----------|---------------|----------------|-----------------------------|
| Traditional | 6.88         | 24.00     | 9.50          | 11.0           | n/a                         |
| Bulb Shape  | Bulb Type    | Bulb Base | Bulb Included | UPC            | Replaceable Light<br>Source |
| A19         | Incandescent | Medium    | 0             | *045923654930  | Yes                         |