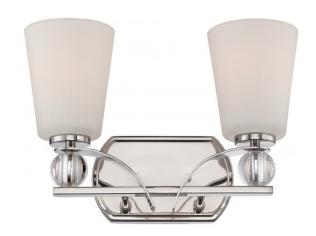

## NUVO 60/5492

Connie - 2 Light Vanity Fixture with Satin White

| Collection       | Connie<br>Vanity & Wall |  |  |
|------------------|-------------------------|--|--|
| Fixture Type     |                         |  |  |
| Category         | Wall - Up or Down       |  |  |
| Finish           | Polished Nickel         |  |  |
| Style            | Traditional             |  |  |
| Number Of Lights | 2                       |  |  |
| Warranty         | 1 Year Limited          |  |  |

## **Features**

■ Connie - Two Light Vanity Fixture

Width: 14 3/8" Height: 9 1/2" Extension: 6 7/8"

Polished Chrome / Alabaster

**UL** Damp

## **Product Specifications**

| Style       | Extends      | Width     | Height        | Package Weight | Glass Finish                |
|-------------|--------------|-----------|---------------|----------------|-----------------------------|
| Traditional | 6.88         | 14.38     | 9.50          | 7.59           | n/a                         |
| Bulb Shape  | Bulb Type    | Bulb Base | Bulb Included | UPC            | Replaceable Light<br>Source |
| A19         | Incandescent | Medium    | 0             | *045923654923  | Yes                         |