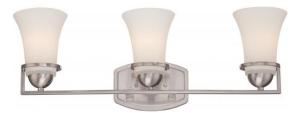

## NUVO 60/5483

Neval - 3 Light Vanity Fixture with Satin White Glass

| Neval             |  |  |
|-------------------|--|--|
| Vanity & Wall     |  |  |
| Wall - Up or Down |  |  |
| Brushed Nickel    |  |  |
| Traditional       |  |  |
| 3                 |  |  |
| 1 Year Limited    |  |  |
|                   |  |  |

#### Features

- Neval Three Light Vanity Fixture
- Width: 24" Height: 8 5/8" Extension: 6 1/2"
- Mahogany Bronze / Frosted White
- UL Damp

### **Product Specifications**

| Style       | Extends      | Width     | Height        | Package Weight | Glass Finish                |
|-------------|--------------|-----------|---------------|----------------|-----------------------------|
| Traditional | 6.50         | 24.00     | 8.63          | 8.4            | n/a                         |
| Bulb Shape  | Bulb Type    | Bulb Base | Bulb Included | UPC            | Replaceable Light<br>Source |
| A19         | Incandescent | Medium    | 0             | *045923654831  | Yes                         |