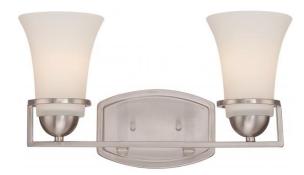

## NUVO 60/5482

Neval - 2 Light Vanity Fixture with Satin White

| Collection       | Neval             |
|------------------|-------------------|
| Fixture Type     | Vanity & Wall     |
| Category         | Wall - Up or Down |
| Finish           | Brushed Nickel    |
| Style            | Traditional       |
| Number Of Lights | 2                 |
| Warranty         | 1 Year Limited    |

## **Features**

- Neval Two Light Vanity Fixture
- Width: 15" Height: 8 5/8" Extension: 6 1/2"
- Mahogany Bronze / Frosted White
- UL Damp

## **Product Specifications**

| Style       | Extends      | Width     | Height        | Package Weight | Glass Finish                |
|-------------|--------------|-----------|---------------|----------------|-----------------------------|
| Traditional | 6.50         | 15.00     | 8.63          | 5.74           | n/a                         |
| Bulb Shape  | Bulb Type    | Bulb Base | Bulb Included | UPC            | Replaceable Light<br>Source |
| A19         | Incandescent | Medium    | 0             | *045923654824  | Yes                         |