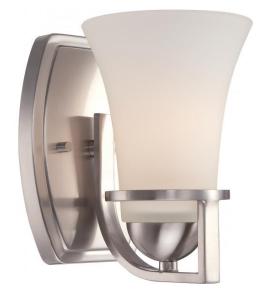

## NUVO 60/5481

Neval - 1 Light Vanity Fixture with Satin White Glass

| Collection       | Neval             |  |  |
|------------------|-------------------|--|--|
| Fixture Type     | Vanity & Wall     |  |  |
| Category         | Wall - Up or Down |  |  |
| Finish           | Brushed Nickel    |  |  |
| Style            | Traditional       |  |  |
| Number Of Lights | 1                 |  |  |
| Warranty         | 1 Year Limited    |  |  |

#### Features

- Neval One Light Vanity Fixture
- Width: 5" Height: 7 5/8" Extension: 6 1/2"
- Polished Chrome / Alabaster
- UL Damp