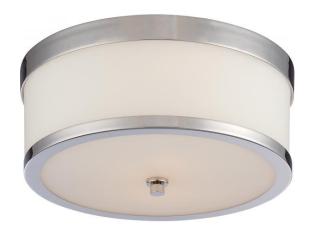

## NUVO 60/5476

Celine - 2 Light Flush Fixture with Etched Opal

| Celine           |
|------------------|
| Close-to-Ceiling |
| Flush            |
| Polished Nickel  |
| Traditional      |
| 2                |
| 1 Year Limited   |
|                  |

## **Features**

■ Celine - Two Light Flush Fixture

■ Width: 13 5/8" Height: 6 1/8"

Mahogany Bronze / Frosted

White

UL Damp

## **Product Specifications**

| Style       | Extends      | Width     | Height        | Package Weight | Glass Finish                |
|-------------|--------------|-----------|---------------|----------------|-----------------------------|
| Traditional | n/a          | 13.63     | 6.13          | 10.87          | n/a                         |
| Bulb Shape  | Bulb Type    | Bulb Base | Bulb Included | UPC            | Replaceable Light<br>Source |
| A19         | Incandescent | Medium    | 0             | *045923654763  | Yes                         |