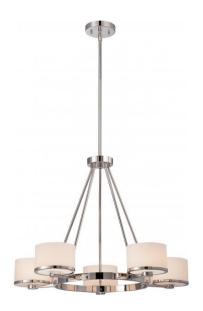

## NUVO 60/5475

Celine - 5 Light Chandelier with Etched Opal

| Celine          |  |
|-----------------|--|
| Chandelier      |  |
| Hanging         |  |
| Polished Nickel |  |
| Traditional     |  |
| 5               |  |
| 1 Year Limited  |  |
|                 |  |

## **Features**

■ Celine - Five Light Chandelier

■ Width: 26 7/8" Height: 58 1/2"

Mahogany Bronze / Frosted

White

UL Dry

## **Product Specifications**

| Style       | Extends   | Width     | Height        | Package Weight | Glass Finish                |
|-------------|-----------|-----------|---------------|----------------|-----------------------------|
| Traditional | n/a       | 26.88     | 58.50         | 15.66          | n/a                         |
| Bulb Shape  | Bulb Type | Bulb Base | Bulb Included | UPC            | Replaceable Light<br>Source |
| T4          | Halogen   | G9        | 0             | *045923654756  | Yes                         |