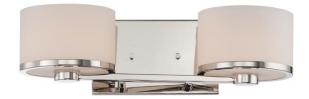

## NUVO 60/5472

Celine - 2 Light Vanity Fixture with Etched Opal Glass

| Celine            |  |
|-------------------|--|
| Vanity & Wall     |  |
| Wall - Up or Down |  |
| Polished Nickel   |  |
| 2                 |  |
| 1 Year Limited    |  |
|                   |  |

#### Features

- Celine Two Light Vanity Fixture
- Width: 15 3/4" Height: 4 1/2" Extension: 6 3/8"
- Mahogany Bronze / Frosted White
- UL Damp