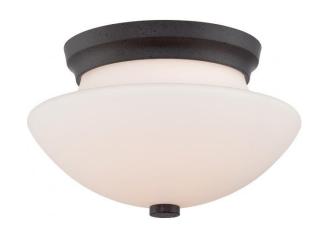

## NUVO 60/5466

Bali - 2 Light Flush Fixture with Etched Opal Glass

| Bal              |  |  |
|------------------|--|--|
| Close-to-Ceiling |  |  |
| Flush            |  |  |
| Textured Black   |  |  |
| Traditional      |  |  |
| 2                |  |  |
| 1 Year Limited   |  |  |
|                  |  |  |

## **Features**

Bali - Two Light Flush Fixture

■ Width: 13" Height: 7 7/8"

Mahogany Bronze

UL Damp