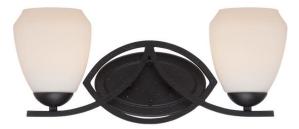

## NUVO 60/5462

Bali - 2 Light Vanity Fixture with Etched Opal Glass

| Collection       |                |  |  |
|------------------|----------------|--|--|
| Fixture Type     | Vanity & Wall  |  |  |
| Category         | Wall           |  |  |
| Finish           | Textured Black |  |  |
| Style            | Traditional    |  |  |
| Number Of Lights | 2              |  |  |
| Warranty         | 1 Year Limited |  |  |

#### Features

- Bali Two Light Vanity Fixture
- Width: 18" Height: 7 3/8" Extension: 5 3/4"
- Mahogany Bronze / Frosted White
- UL Damp