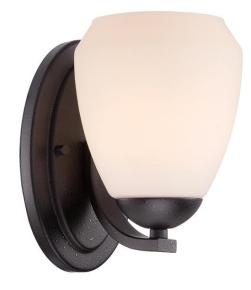

## NUVO 60/5461

Bali - 1 Light Vanity Fixture with Etched Opal Glass

| Collection       | Bali<br>Vanity & Wall<br>Wall - Up or Down<br>Textured Black<br>Traditional |  |  |
|------------------|-----------------------------------------------------------------------------|--|--|
| Fixture Type     |                                                                             |  |  |
| Category         |                                                                             |  |  |
| Finish           |                                                                             |  |  |
| Style            |                                                                             |  |  |
| Number Of Lights | 1                                                                           |  |  |
| Warranty         | 1 Year Limited                                                              |  |  |

#### Features

- Bali One Light Vanity Fixture
- Width: 5 1/8" Height: 7 1/2"
- Mahogany Bronze / Frosted White
- UL Damp

### **Product Specifications**

| Style       | Extends   | Width     | Height        | Package Weight | Glass Finish                |
|-------------|-----------|-----------|---------------|----------------|-----------------------------|
| Traditional | n/a       | 5.13      | 7.50          | 2.75           | n/a                         |
|             |           |           |               |                |                             |
| Bulb Shape  | Bulb Type | Bulb Base | Bulb Included | UPC            | Replaceable Light<br>Source |