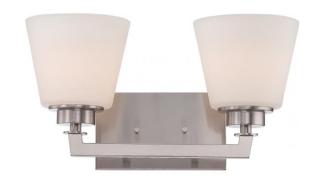

## NUVO 60/5452

Mobili - 2 Light Vanity Fixture with Satin White

| Collection       | Mobili            |  |  |
|------------------|-------------------|--|--|
| Fixture Type     | Vanity & Wall     |  |  |
| Category         | Wall - Up or Down |  |  |
| Finish           | Brushed Nickel    |  |  |
| Style            | Transitional      |  |  |
| Number Of Lights | 2                 |  |  |
| Warranty         | 1 Year Limited    |  |  |
|                  |                   |  |  |

## **Features**

- Mobili Two Light Vanity Fixture
- Width: 15 3/8" Height: 7 7/8" Extension: 6 29/32"
- Mahogany Bronze / Frosted White
- UL Damp