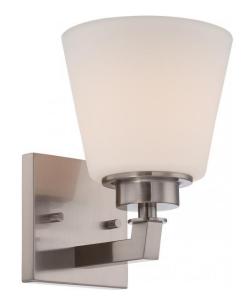

## NUVO 60/5451

Mobili - 1 Light Vanity Fixture with Satin White Glass

| Collection       | Mobili            |  |  |
|------------------|-------------------|--|--|
| Fixture Type     | Vanity & Wall     |  |  |
| Category         | Wall - Up or Down |  |  |
| Finish           | Brushed Nickel    |  |  |
| Style            | Transitional      |  |  |
| Number Of Lights | 1                 |  |  |
| Warranty         | 1 Year Limited    |  |  |

#### Features

- Mobili One Light Vanity Fixture
- Width: 5 7/8" Height: 8 1/8" Extension: 6 29/32"
- Mahogany Bronze / Frosted White
- UL Damp