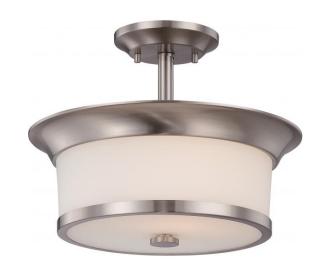

## NUVO 60/5450

Mobili - 2 Light Semi Flush with Satin White

| Mobili           |
|------------------|
| Close-to-Ceiling |
| Semi Flush       |
| Brushed Nickel   |
| Transitional     |
| 2                |
| 1 Year Limited   |
|                  |

## **Features**

■ Mobili - Two Light Semi Flush

■ Width: 13 1/8" Height: 10 1/4"

■ Mahogany Bronze / Frosted

White

UL Dry

## **Product Specifications**

| Style        | Extends      | Width     | Height        | Package Weight | Glass Finish                |
|--------------|--------------|-----------|---------------|----------------|-----------------------------|
| Transitional | n/a          | 13.13     | 10.25         | 7.28           | n/a                         |
| Bulb Shape   | Bulb Type    | Bulb Base | Bulb Included | UPC            | Replaceable Light<br>Source |
| A19          | Incandescent | Medium    | 0             | *045923654503  | Yes                         |