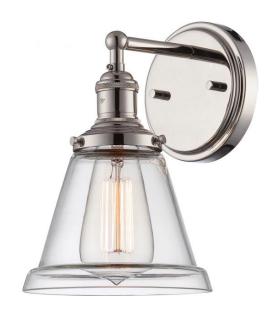

## NUVO 60/5412

Vintage - 1 Light Sconce with Clear Glass - Vintage Lamp Included

| Collection       | Vintage<br>Vanity & Wall |  |  |
|------------------|--------------------------|--|--|
| Fixture Type     |                          |  |  |
| Category         | Wall - Up or Down        |  |  |
| Finish           | Polished Nickel          |  |  |
| Style            | Transitional             |  |  |
| Number Of Lights | 1                        |  |  |
| Warranty         | 1 Year Limited           |  |  |

## **Features**

- One Light Vintage Wall Sconce
- Width: 9 3/4" Height: 7 5/8" Extension: 7
- Textured White / Alabaster
- UL Dry

## **Product Specifications**

| Style        | Extends      | Width     | Height        | Package Weight | Glass Finish                |
|--------------|--------------|-----------|---------------|----------------|-----------------------------|
| Transitional | n/a          | 9.75      | 7.63          | 3.34           | Glass                       |
| Bulb Shape   | Bulb Type    | Bulb Base | Bulb Included | UPC            | Replaceable Light<br>Source |
| A19          | Incandescent | Medium    | 0             | *045923654121  | Yes                         |