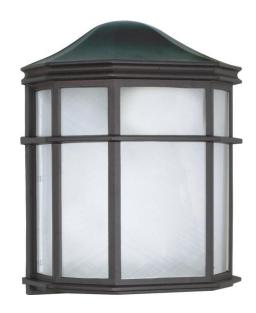

## NUVO 60/539

1 Light - 10" - Cage Lantern Wall Fixture - Die Cast, Linen Acrylic Lens

| Fixture Type     | Outdoor        |  |  |
|------------------|----------------|--|--|
| Category         | Wall           |  |  |
| Finish           | Textured Black |  |  |
| Style            | Bulk Head      |  |  |
| Number Of Lights | 1              |  |  |
| Warranty         | 1 Year Limited |  |  |

## **Product Specifications**

| Style      | Extends      | Width     | Height        | Package Weight | Glass Finish                |
|------------|--------------|-----------|---------------|----------------|-----------------------------|
| Bulk Head  | 4.25         | 7.75      | 9.75          | 1.91           | Glass                       |
| Bulb Shape | Bulb Type    | Bulb Base | Bulb Included | UPC            | Replaceable Light<br>Source |
| A19        | Incandescent | Medium    | 0             | *045923605390  | Yes                         |