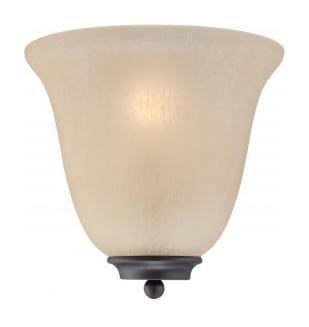

## NUVO 60/5383

Empire - 1 Light Wall Sconce - Mahogany Bronze with Champagne Linen Glass

| Collection       | Empire<br>Vanity & Wall |  |  |
|------------------|-------------------------|--|--|
| Fixture Type     |                         |  |  |
| Category         | Wall                    |  |  |
| Finish           | Mahogany Bronze         |  |  |
| Style            | Traditional             |  |  |
| Number Of Lights | 1                       |  |  |
| Warranty         | 1 Year Limited          |  |  |