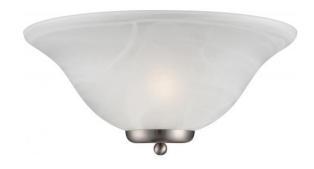

## NUVO 60/5381

Ballerina - 1 Light Wall Sconce - Brushed Nickel with Alabaster Glass

| Collection       | Ballerina<br>Vanity & Wall |  |  |
|------------------|----------------------------|--|--|
| Fixture Type     |                            |  |  |
| Category         | Wall                       |  |  |
| Finish           | Brushed Nickel             |  |  |
| Style            | Traditional                |  |  |
| Number Of Lights | 1                          |  |  |
| Warranty         | 1 Year Limited             |  |  |