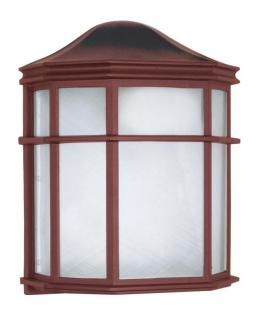

## NUVO 60/538

1 Light - 10" - Cage Lantern Wall Fixture - Die Cast, Linen Acrylic Lens

| Fixture Type     | Outdoor<br>Wall |  |  |
|------------------|-----------------|--|--|
| Category         |                 |  |  |
| Finish           | Old Bronze      |  |  |
| Style            | Bulk Head       |  |  |
| Number Of Lights | 1               |  |  |
| Warranty         | 1 Year Limited  |  |  |

## **Product Specifications**

| Style      | Extends      | Width     | Height        | Package Weight | Glass Finish                |
|------------|--------------|-----------|---------------|----------------|-----------------------------|
| Bulk Head  | 4.25         | 7.75      | 9.75          | 1.91           | Glass                       |
| Bulb Shape | Bulb Type    | Bulb Base | Bulb Included | UPC            | Replaceable Light<br>Source |
| A19        | Incandescent | Medium    | 0             | *045923605383  | Yes                         |