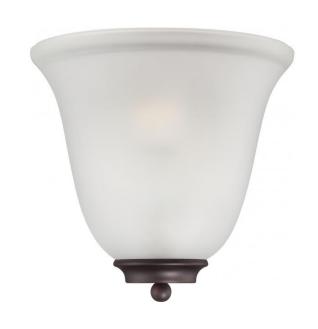

## NUVO 60/5375

Empire - 1 Light Wall Sconce - Mahogany Bronze with Frosted Glass

| Collection       | Empire<br>Vanity & Wall |  |  |
|------------------|-------------------------|--|--|
| Fixture Type     |                         |  |  |
| Category         | Wall                    |  |  |
| Finish           | Mahogany Bronze         |  |  |
| Style            | Traditional             |  |  |
| Number Of Lights | 1                       |  |  |
| Warranty         | 1 Year Limited          |  |  |