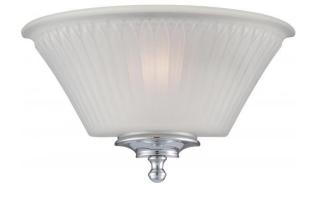

## NUVO 60/5372

Teller - 1 Light Wall Sconce Polished Chrome with Frosted Glass

| Collection       | Teller          |  |  |
|------------------|-----------------|--|--|
| Fixture Type     | Vanity & Wall   |  |  |
| Category         | Wall            |  |  |
| Finish           | Polished Chrome |  |  |
| Style            | Traditional     |  |  |
| Number Of Lights | 1               |  |  |
| Warranty         | 1 Year Limited  |  |  |

#### Features

- Teller One Light Wall Sconce
- Width: 12" Height: 6 13/16" Extension: 6"
- Brushed Nickel / Frosted White
- UL Dry