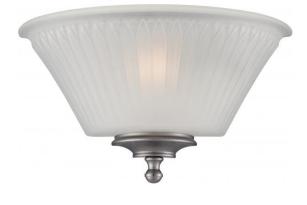

## NUVO 60/5371

Teller - 1 Light Wall Sconce Aged Pewter with Frosted Glass

| Collection       | Teller<br>Vanity & Wall |  |  |
|------------------|-------------------------|--|--|
| Fixture Type     |                         |  |  |
| Category         | Wall                    |  |  |
| Finish           | Aged Pewter             |  |  |
| Style            | Traditional             |  |  |
| Number Of Lights | 1                       |  |  |
| Warranty         | 1 Year Limited          |  |  |

#### Features

- Teller One Light Wall Sconce
- Width: 12" Height: 6 13/16" Extension: 5"
- Brushed Nickel / Frosted White
- UL Dry