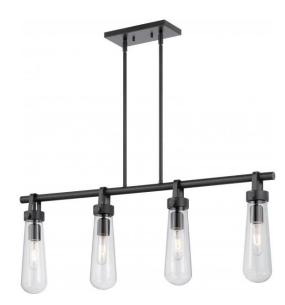

## NUVO 60/5365

Beaker - 4 Light Trestle Fixture with Clear Glass - Vintage Lamps Included

| Beaker         |  |  |
|----------------|--|--|
| Pendant        |  |  |
| Island Pendant |  |  |
| Aged Bronze    |  |  |
| Transitional   |  |  |
| 4              |  |  |
| 1 Year Limited |  |  |
| -              |  |  |

#### Features

- Beaker Four Light Trestle
- Width: 36" Height: 52"
- Brushed Nickel / Frosted White
- UL Dry

### **Product Specifications**

| Style        | Extends      | Width     | Height        | Package Weight | Glass Finish                |
|--------------|--------------|-----------|---------------|----------------|-----------------------------|
| Transitional | n/a          | 36.00     | 52.00         | 12.21          | Glass                       |
| Bulb Shape   | Bulb Type    | Bulb Base | Bulb Included | UPC            | Replaceable Light<br>Source |
| Т9           | Incandescent | Medium    | 1             | *045923653650  | Yes                         |