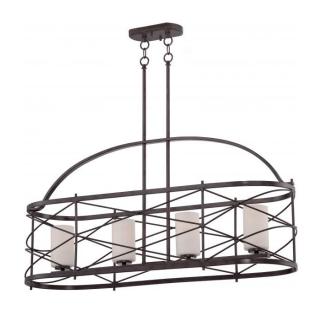

## NUVO 60/5338

Ginger - 4 Light Island Pendant with Etched Opal Glass

| Collection       | Ginger         |  |  |
|------------------|----------------|--|--|
| Fixture Type     | Pendant        |  |  |
| Category         | Island Pendant |  |  |
| Finish           | Old Bronze     |  |  |
| Style            | Traditional    |  |  |
| Number Of Lights | 4              |  |  |
| Warranty         | 1 Year Limited |  |  |

## **Features**

■ Ginger - Four Light Island Pendant

Width: 12" Height: 60 3/8"

Specifications subject to change

Brushed Nickel / Frosted White

UL Dry

## **Product Specifications**

| Style       | Extends      | Width     | Height        | Package Weight | Glass Finish                |
|-------------|--------------|-----------|---------------|----------------|-----------------------------|
| Traditional | n/a          | 12.00     | 60.38         | 23.08          | n/a                         |
| Bulb Shape  | Bulb Type    | Bulb Base | Bulb Included | UPC            | Replaceable Light<br>Source |
| A19         | Incandescent | Medium    | 0             | *045923653384  | Yes                         |