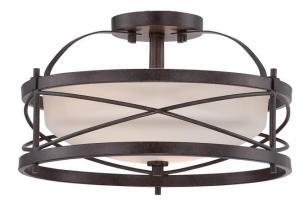

## NUVO 60/5335

Ginger - 2 Light Semi Flush with Etched Opal Glass

| Ginger           |  |
|------------------|--|
| Close-to-Ceiling |  |
| Semi Flush       |  |
| Old Bronze       |  |
| Traditional      |  |
| 2                |  |
| 1 Year Limited   |  |
|                  |  |

#### Features

- Ginger Two Light Semi Flush
- Width: 14" Height: 8 1/4"
- Brushed Nickel / Frosted White
- UL Dry

### **Product Specifications**

| Style       | Extends      | Width     | Height        | Package Weight | Glass Finish                |
|-------------|--------------|-----------|---------------|----------------|-----------------------------|
| Traditional | n/a          | 14.00     | 8.25          | 9.53           | n/a                         |
| Bulb Shape  | Bulb Type    | Bulb Base | Bulb Included | UPC            | Replaceable Light<br>Source |
| A19         | Incandescent | Medium    | 0             | *045923653353  | Yes                         |