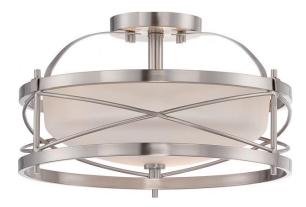

## NUVO 60/5331

Ginger - 2 Light Semi Flush with Etched Opal Glass

| Ginger           |  |  |
|------------------|--|--|
| Close-to-Ceiling |  |  |
| Semi Flush       |  |  |
| Brushed Nickel   |  |  |
| Traditional      |  |  |
| 2                |  |  |
| 1 Year Limited   |  |  |
|                  |  |  |

#### Features

- Ginger Two Light Semi Flush
- Width: 14" Height: 8 1/4"
- Brushed Nickel / Frosted White
- UL Dry

### **Product Specifications**

| Style       | Extends      | Width     | Height        | Package Weight | Glass Finish                |
|-------------|--------------|-----------|---------------|----------------|-----------------------------|
| Traditional | n/a          | 14.00     | 8.25          | 9.53           | n/a                         |
| Bulb Shape  | Bulb Type    | Bulb Base | Bulb Included | UPC            | Replaceable Light<br>Source |
| A19         | Incandescent | Medium    | 0             | *045923653315  | Yes                         |