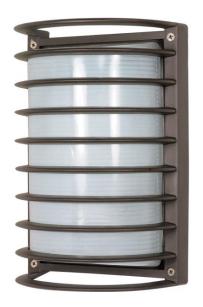

## NUVO 60/533

1 Light - 10" - Rectangle Cage Bulk Head - Die Cast Bulk Head

| Fixture Type     | Outdoor Wall Architectural Bronze Bulk Head |  |  |
|------------------|---------------------------------------------|--|--|
| Category         |                                             |  |  |
| Finish           |                                             |  |  |
| Style            |                                             |  |  |
| Number Of Lights | 1                                           |  |  |
| Warranty         | 1 Year Limited                              |  |  |

## **Product Specifications**

| Style      | Extends      | Width     | Height        | Package Weight | Glass Finish                |
|------------|--------------|-----------|---------------|----------------|-----------------------------|
| Bulk Head  | 4.88         | 6.50      | 10.00         | 4.51           | n/a                         |
| Bulb Shape | Bulb Type    | Bulb Base | Bulb Included | UPC            | Replaceable Light<br>Source |
| A19        | Incandescent | Medium    | 0             | *045923605338  | Yes                         |