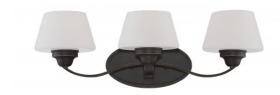

## NUVO 60/5323

Ludlow - 3 Light Vanity Fixture with Satin White

| Collection       | Ludlow            |  |  |
|------------------|-------------------|--|--|
| Fixture Type     | Vanity & Wall     |  |  |
| Category         | Wall - Up or Down |  |  |
| Finish           | Russet Bronze     |  |  |
| Style            | Transitional      |  |  |
| Number Of Lights | 3                 |  |  |
| Warranty         | 1 Year Limited    |  |  |

## **Product Specifications**

| Style        | Extends      | Width     | Height        | Package Weight | Glass Finish                |
|--------------|--------------|-----------|---------------|----------------|-----------------------------|
| Transitional | n/a          | 26.00     | 8.50          | 9.28           | Glass                       |
| Bulb Shape   | Bulb Type    | Bulb Base | Bulb Included | UPC            | Replaceable Light<br>Source |
| A19          | Incandescent | Medium    | 0             | *045923653230  | Yes                         |