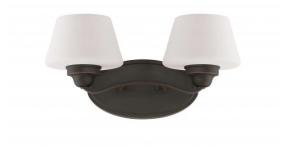

## NUVO 60/5322

Ludlow - 2 Light Vanity Fixture with Satin White Glass

| Ludlow            |  |  |
|-------------------|--|--|
| Vanity & Wall     |  |  |
| Wall - Up or Down |  |  |
| Russet Bronze     |  |  |
| Transitional      |  |  |
| 2                 |  |  |
| 1 Year Limited    |  |  |
|                   |  |  |

## **Product Specifications**

| Style        | Extends      | Width     | Height        | Package Weight | Glass Finish                |
|--------------|--------------|-----------|---------------|----------------|-----------------------------|
| Transitional | n/a          | 17.13     | 8.50          | 6.12           | Glass                       |
| Bulb Shape   | Bulb Type    | Bulb Base | Bulb Included | UPC            | Replaceable Light<br>Source |
| A19          | Incandescent | Medium    | 0             | *045923653223  | Yes                         |