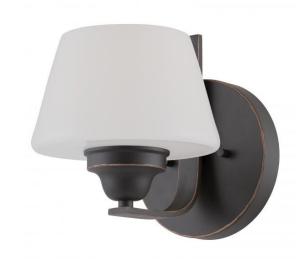

## NUVO 60/5321

Ludlow - 1 Light Vanity Fixture with Satin White

| Collection       | Ludlow<br>Vanity & Wall<br>Wall - Up or Down |  |  |
|------------------|----------------------------------------------|--|--|
| Fixture Type     |                                              |  |  |
| Category         |                                              |  |  |
| Finish           | Russet Bronze                                |  |  |
| Style            | Transitional                                 |  |  |
| Number Of Lights | 1                                            |  |  |
| Warranty         | 1 Year Limited                               |  |  |

## **Product Specifications**

| Style        | Extends      | Width     | Height        | Package Weight | Glass Finish                |
|--------------|--------------|-----------|---------------|----------------|-----------------------------|
| Transitional | n/a          | 6.88      | 8.13          | 3.45           | Glass                       |
| Bulb Shape   | Bulb Type    | Bulb Base | Bulb Included | UPC            | Replaceable Light<br>Source |
| A19          | Incandescent | Medium    | 0             | *045923653216  | Yes                         |