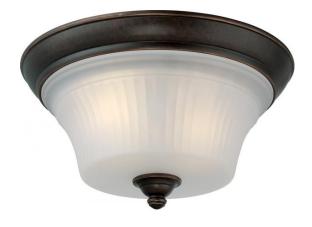

## NUVO 60/5317

Monroe - 2 Light Flushe Fixture with Frosted Ribbed Glass

| Collection       | Monroe<br>Close-to-Ceiling<br>Flush |  |  |
|------------------|-------------------------------------|--|--|
| Fixture Type     |                                     |  |  |
| Category         |                                     |  |  |
| Finish           | Georgetown Bronze                   |  |  |
| Style            | Traditional                         |  |  |
| Number Of Lights | 2                                   |  |  |
| Warranty         | 1 Year Limited                      |  |  |

#### Features

- Monroe 13" Flush Fixture
- Width: 13 3/8" Height: 6 7/8"
- Brushed Nickel / Frosted White
- UL Damp