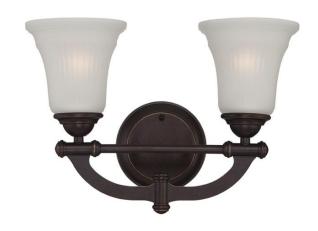

## NUVO 60/5312

Monroe - 2 Light Vanity Fixture with Frosted Ribbed Glass

| Monroe            |  |
|-------------------|--|
| Vanity & Wall     |  |
| Wall - Up or Down |  |
| Georgetown Bronze |  |
| Traditional       |  |
| 2                 |  |
| 1 Year Limited    |  |
|                   |  |

## **Features**

- Monroe Two Light Vanity Fixture
- Width: 15 1/8" Height: 11" Extension: 7 15/16"
- Brushed Nickel / Frosted White
- UL Damp