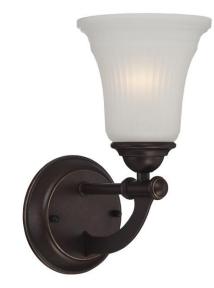

## NUVO 60/5311

Monroe - 1 Light Vanity Fixture with Frosted Ribbed Glass

| Collection       | Monroe<br>Vanity & Wall |  |  |
|------------------|-------------------------|--|--|
| Fixture Type     |                         |  |  |
| Category         | Wall - Up or Down       |  |  |
| Finish           | Georgetown Bronze       |  |  |
| Number Of Lights | 1                       |  |  |
| Warranty         | 1 Year Limited          |  |  |

#### Features

- Monroe One Light Vanity Fixture
- Width: 5 3/4" Height: 11 1/8" Extension: 8 1/4"
- Brushed Nickel / Frosted White
- UL Damp