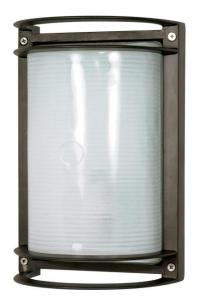

## NUVO 60/531

1 Light - 10" - Rectangle Bulk Head - Die Cast Bulk Head

| Fixture Type     | Outdoor Wall Architectural Bronze Bulk Head |  |  |
|------------------|---------------------------------------------|--|--|
| Category         |                                             |  |  |
| Finish           |                                             |  |  |
| Style            |                                             |  |  |
| Number Of Lights | 1                                           |  |  |
| Warranty         | 1 Year Limited                              |  |  |

## **Product Specifications**

| Style      | Extends      | Width     | Height        | Package Weight | Glass Finish                |
|------------|--------------|-----------|---------------|----------------|-----------------------------|
| Bulk Head  | 4.88         | 6.50      | 10.00         | 4.21           | Glass                       |
| Bulb Shape | Bulb Type    | Bulb Base | Bulb Included | UPC            | Replaceable Light<br>Source |
| A19        | Incandescent | Medium    | 0             | *045923605314  | Yes                         |