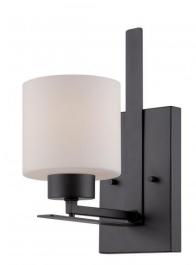

## NUVO 60/5301

Parallel - 1 Light Vanity Fixture with Etched Opal Glass

| Parallel          |
|-------------------|
| Vanity & Wall     |
| Wall - Up or Down |
| Aged Bronze       |
| Transitional      |
| 1                 |
| 1 Year Limited    |
|                   |

## **Features**

- Parallel One Light Vanity
- Width: 5" Height: 12 1/2" Extension: 8 3/4"
- Brushed Nickel / Frosted White
- **UL** Damp

## **Product Specifications**

| Style        | Extends      | Width     | Height        | Package Weight | Glass Finish                |
|--------------|--------------|-----------|---------------|----------------|-----------------------------|
| Transitional | n/a          | 5.00      | 12.50         | 4.55           | Glass                       |
| Bulb Shape   | Bulb Type    | Bulb Base | Bulb Included | UPC            | Replaceable Light<br>Source |
| A19          | Incandescent | Medium    | 0             | *045923653018  | Yes                         |