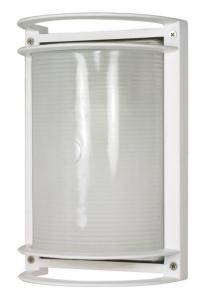

## NUVO 60/530

1 Light - 10" - Rectangle Bulk Head - Die Cast Bulk Head

| Fixture Type     | Outdoor                       |  |  |
|------------------|-------------------------------|--|--|
| Category         | Wall                          |  |  |
| Finish           | Semi Gloss white<br>Bulk Head |  |  |
| Style            |                               |  |  |
| Number Of Lights | 1                             |  |  |
| Warranty         | 1 Year Limited                |  |  |

## **Product Specifications**

| Style      | Extends      | Width     | Height        | Package Weight | Glass Finish                |
|------------|--------------|-----------|---------------|----------------|-----------------------------|
| Bulk Head  | 4.88         | 6.50      | 10.00         | 4.21           | Glass                       |
| Bulb Shape | Bulb Type    | Bulb Base | Bulb Included | UPC            | Replaceable Light<br>Source |
| A19        | Incandescent | Medium    | 0             | *045923605307  | Yes                         |