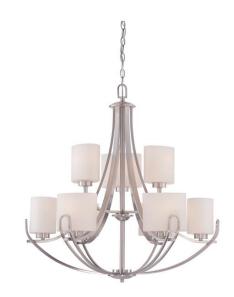

## NUVO 60/5299

Lola - 9 Light - 2 Tier Chandelier with Etched Opal Glass

| Lola           |  |
|----------------|--|
| Chandelier     |  |
| Hanging        |  |
| Brushed Nickel |  |
| Traditional    |  |
| 9              |  |
| 1 Year Limited |  |
|                |  |

#### Features

- Lola Nine Light Two Tier Chandelier
- Width: 30" Height: 31 3/8"
- Brushed Nickel / Frosted White
- UL Dry

### **Product Specifications**

| Style       | Extends      | Width     | Height        | Package Weight | Glass Finish                |
|-------------|--------------|-----------|---------------|----------------|-----------------------------|
| Traditional | n/a          | 30.00     | 31.38         | 38.35          | n/a                         |
| Bulb Shape  | Bulb Type    | Bulb Base | Bulb Included | UPC            | Replaceable Light<br>Source |
| A19         | Incandescent | Medium    | 0             | *045923652998  | Yes                         |