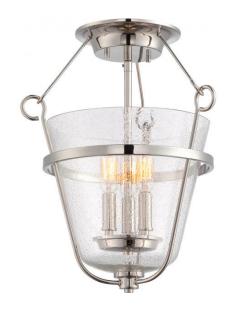

## NUVO 60/5288

Latham - 3 Light Semi Flush with Clear Seeded Glass - Lamps Included

| ham   |
|-------|
| dant  |
| ants  |
| ickel |
| onal  |
| 3     |
| nited |
| 01    |

#### Features

- Latham Three Light Semi Flush
- Width: 16 1/4" Height: 16 1/2"
- Brushed Nickel / Alabaster
- UL Dry

### **Product Specifications**

| Style       | Extends   | Width     | Height        | Package Weight | Glass Finish                |
|-------------|-----------|-----------|---------------|----------------|-----------------------------|
| Traditional | n/a       | 16.25     | 16.50         | 11.88          | n/a                         |
|             |           |           |               |                |                             |
| Bulb Shape  | Bulb Type | Bulb Base | Bulb Included | UPC            | Replaceable Light<br>Source |