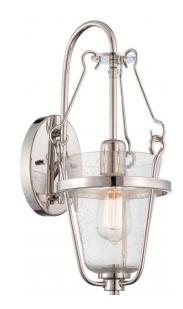

## NUVO 60/5286

Latham - 1 Light Wall Fixture with Clear Seeded Glass- Lamp Included

| Latham          |  |
|-----------------|--|
| Outdoor         |  |
| Wall            |  |
| Polished Nickel |  |
| Traditional     |  |
| 1               |  |
| 1 Year Limited  |  |
|                 |  |

#### Features

- Latham One Light Wall Fixture
- Height: 17 1/8"
- Brushed Nickel / Alabaster
- UL Dry

### **Product Specifications**

| Style       | Extends   | Width     | Height        | Package Weight | Glass Finish                |
|-------------|-----------|-----------|---------------|----------------|-----------------------------|
| Traditional | 9.88      | 8.25      | 17.13         | 5.98           | n/a                         |
|             |           |           |               |                |                             |
| Bulb Shape  | Bulb Type | Bulb Base | Bulb Included | UPC            | Replaceable Light<br>Source |