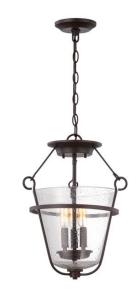

## NUVO 60/5283

Latham - 3 Light Semi Flush with Clear Seeded Glass - Lamps Included

| Latham           |  |
|------------------|--|
| Close-to-Ceiling |  |
| Semi Flush       |  |
| Copper Espresso  |  |
| Traditional      |  |
| 3                |  |
| 1 Year Limited   |  |
|                  |  |

#### Features

- Latham Three Light Semi Flush
- Width: 16 1/4" Height: 16 1/2"
- Brushed Nickel / Alabaster
- UL Dry