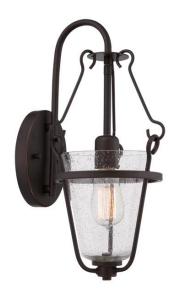

## NUVO 60/5281

Latham - 1 Light Wall Fixture with Clear Seeded Glass- Lamp Included

| Collection       | Latham          |  |  |
|------------------|-----------------|--|--|
| Fixture Type     | Vanity & Wall   |  |  |
| Category         | Wall            |  |  |
| Finish           | Copper Espresso |  |  |
| Number Of Lights | 1               |  |  |
| Warranty         | 1 Year Limited  |  |  |

#### Features

- Latham One Light Wall Fixture
- Height: 17 1/8"
- Brushed Nickel / Alabaster
- UL Dry