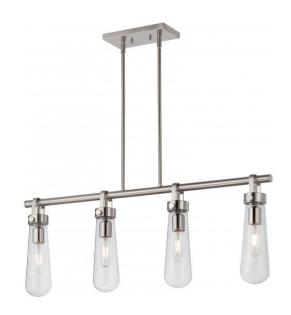

## NUVO 60/5265

Beaker - 4 Light Trestle Fixture with Clear Glass - Vintage Lamps Included

| Collection       | Beaker<br>Pendant |  |  |
|------------------|-------------------|--|--|
| Fixture Type     |                   |  |  |
| Category         | Pendants          |  |  |
| Finish           | Brushed Nickel    |  |  |
| Style            | Transitional      |  |  |
| Number Of Lights | 4                 |  |  |
| Warranty         | 1 Year Limited    |  |  |

## **Features**

Beaker - Four Light Trestle

Width: 36" Height: 52"

Brushed Nickel / Alabaster

**UL** Dry