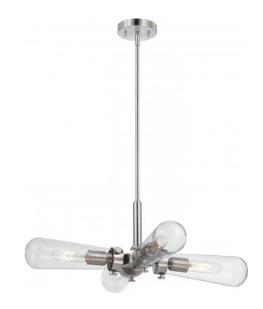

## NUVO 60/5264

Beaker - 4 Light Hanging Fixture with Clear Glass - Vintage Lamps Included

| Collection       | Beaker         |  |  |
|------------------|----------------|--|--|
| Fixture Type     | Pendant        |  |  |
| Category         | Pendants       |  |  |
| Finish           | Brushed Nickel |  |  |
| Style            | Transitional   |  |  |
| Number Of Lights | 4              |  |  |
| Warranty         | 1 Year Limited |  |  |

#### Features

- Beaker Four Light Hanging Fixture
- Width: 26" Height: 48"
- Brushed Nickel / Alabaster
- UL Dry

### **Product Specifications**

| Style        | Extends   | Width     | Height        | Package Weight | Glass Finish                |
|--------------|-----------|-----------|---------------|----------------|-----------------------------|
| Transitional | n/a       | 26.00     | 48.00         | 8.95           | Glass                       |
|              |           |           |               |                |                             |
| Bulb Shape   | Bulb Type | Bulb Base | Bulb Included | UPC            | Replaceable Light<br>Source |